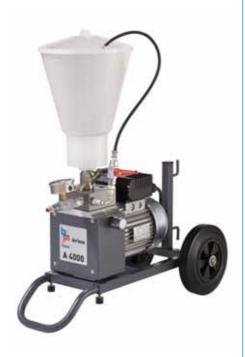

# Airless A 4000 Airless A 5000

**Aluminium or stainless steel** 

## **Description:**

A 4000 and A 5000 are electric high pressure units with a working pressure from 0 up to 230 bar. Both models are available in aluminium or stainless steel version. Stainless steel version is recommended for use with alcalic and corrosive products.

Only electric power supply of 230 V is necessary for the operation, therefore A 4000 and A 5000 are suitable for building sites – no compressed air is needed. A 4000 is also available on a frame for mobile use in restauration and for easiest transport. Depending on the choice of accessories all models are suitable for the use as injection, airless and air assisted spray equipment.

The intake valve is completed with a trigger – in case of blocking the valve can be easy opened with the trigger. Working pressure is steplessly adjustable with the pressure regulator from 0 – 230 bar. Trolleys with big wheels enable easy transport also over stairs and on every building site. Integrated in the trolley is a tool box for storage of nozzles, injectors, filters etc.