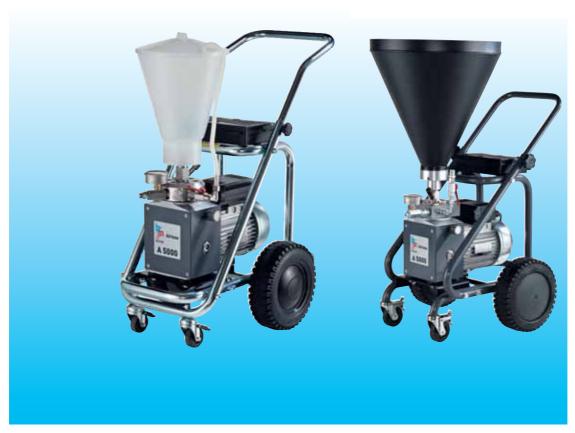

# Airless A 4000 Airless A 5000

**Aluminium or stainless steel** 

## **Description:**

A 4000 and A 5000 are electric high pressure units with a working pressure from 0 up to 230 bar. Both models are available in aluminium or stainless steel version. Stainless steel version is recommended for use with alcalic and corrosive products.

Only electric power supply of 230 V is necessary for the operation, therefore A 4000 and A 5000 are suitable for building sites – no compressed air is needed. A 4000 is also available on a frame for mobile use in restauration and for easiest transport. Depending on the choice of accessories all models are suitable for the use as injection, airless and air assisted spray equipment.

Model A 5000 is also available with gas driven motor.

| Technical Data        | A 4000        | A 5000        | Choice of accessories:                                                            |
|-----------------------|---------------|---------------|-----------------------------------------------------------------------------------|
| Motor                 | 0,75 KW       | 1,5 KW        | – Hopper 6 ltr                                                                    |
| Voltage / Frequency   | 230 V / 50 Hz | 230 V / 50 Hz | – Hopper 30 ltr                                                                   |
| Fuse                  | 10 A Text     | 10 A          | <ul> <li>Suction hose ass. lacquer</li> </ul>                                     |
| Power cord            | 3 mtr         | 3 mtr         | <ul><li>Suction hose ass dispersion (A 5000)</li></ul>                            |
| Capacity / min        | 2,5 ltr       | 4,5 ltr       | – HP-spray gun with swivel                                                        |
| Noise level           | 75 dB(A)      | 75 dB(A)      | <ul><li>Choice of hp airless nozzles</li><li>HP injection gun</li></ul>           |
| Max. working pressure | 230 bar       | 230 bar       | <ul><li>Injection gain</li><li>Injection set with / without press.gauge</li></ul> |
| Hose length max.      | 20 mtr        | 40 mtr        | - Nozzle extensions                                                               |
| Hose connection       | M 16 x 1,5    | M 16 x 1,5    | – Brush cleaning set                                                              |
| Max. Nozzle size      | 0,021"        | 0,029"        | <ul> <li>Digital flow meter</li> </ul>                                            |
|                       |               |               | – Wheel set A 4000                                                                |