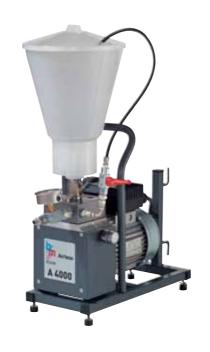

# Airless A 4000 Airless A 5000

**Aluminium or stainless steel** 

## **Description:**

A 4000 and A 5000 are electric high pressure units with a working pressure from 0 up to 230 bar. Both models are available in aluminium or stainless steel version. Stainless steel version is recommended for use with alcalic and corrosive products.

Only electric power supply of 230 V is necessary for the operation, therefore A 4000 and A 5000 are suitable for building sites – no compressed air is needed. A 4000 is also available on a frame for mobile use in restauration and for easiest transport. Depending on the choice of accessories all models are suitable for the use as injection, airless and air assisted spray equipment.

Model A 5000 is also available with gas driven motor.

| Technical Data        | A 4000        | A 5000        | Choice of accessories:                                                            |
|-----------------------|---------------|---------------|-----------------------------------------------------------------------------------|
| Motor                 | 0,75 KW       | 1,5 KW        | – Hopper 6 ltr                                                                    |
| Voltage / Frequency   | 230 V / 50 Hz | 230 V / 50 Hz | – Hopper 30 ltr                                                                   |
| Fuse                  | 10 A Text     | 10 A          | <ul> <li>Suction hose ass. lacquer</li> </ul>                                     |
| Power cord            | 3 mtr         | 3 mtr         | <ul><li>Suction hose ass dispersion (A 5000)</li></ul>                            |
| Capacity / min        | 2,5 ltr       | 4,5 ltr       | – HP-spray gun with swivel                                                        |
| Noise level           | 75 dB(A)      | 75 dB(A)      | <ul><li>Choice of hp airless nozzles</li><li>HP injection gun</li></ul>           |
| Max. working pressure | 230 bar       | 230 bar       | <ul><li>Injection gain</li><li>Injection set with / without press.gauge</li></ul> |
| Hose length max.      | 20 mtr        | 40 mtr        | - Nozzle extensions                                                               |
| Hose connection       | M 16 x 1,5    | M 16 x 1,5    | – Brush cleaning set                                                              |
| Max. Nozzle size      | 0,021"        | 0,029"        | <ul> <li>Digital flow meter</li> </ul>                                            |
|                       |               |               | – Wheel set A 4000                                                                |